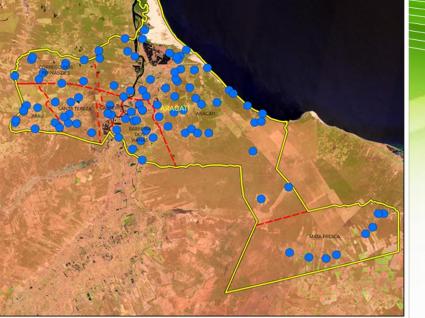

### **PILOT PROJECT - SIASAR**

| GENERAL INFORMATION        |
|----------------------------|
| LOCATION CÓRREGO DA NICA   |
| <b>DISTRICT</b> ARACATI    |
| COUNTY ARACATI             |
| <b>STATE</b> CEARÁ         |
| WATERSHED BBJ              |
| TOTAL POPULATION 480       |
| ETHNIC PREDOMINATION PARDO |
| QUANTITY OF TOTAL 120      |
| HOUSEHOLDS                 |
|                            |
|                            |
|                            |
|                            |
|                            |
|                            |
|                            |
|                            |
| Aracati                    |
|                            |
|                            |

#### Lessons from pilot:

- Partnership with municipalities
- Clear definition of roles. E.g. technicians versus local health agents as supporters

CITY OF ARACATI
Pop: 72.000 inhab.
Rural population: 35%

- 103 communities
- SISAR and CAGECE: as service providers