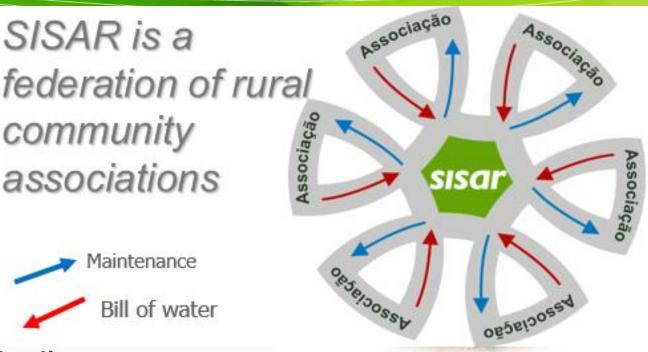

# Integrated Rural Water and Sanitation System - SISAR

SISAR is a

community

associations

Maintenance

Bill of water

- **Total Population Served: 551,487**
- No. of Communities: 1,419
- No. of Municipalities: 146