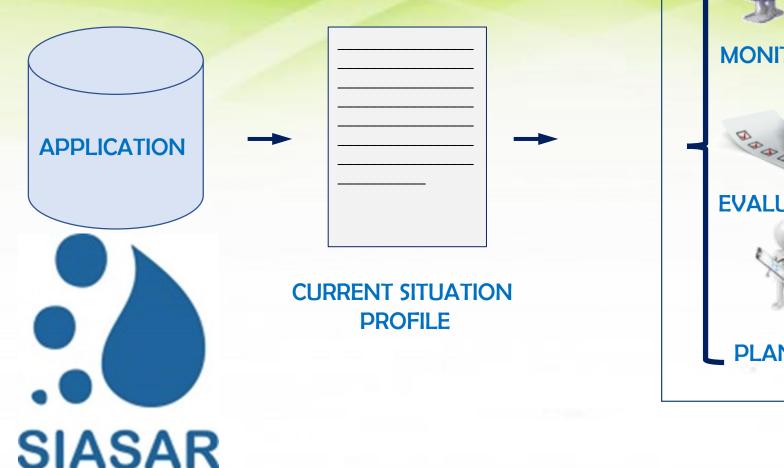

### **RURAL WATER AND SANITATION INFORMATION**

# **RURAL WATER AND SANITATION INFORMATION**

## RURAL SANITATION INFORMATION SYSTEM – SIASAR USING DATA FOR ENHANCING SUSTAINABILITY