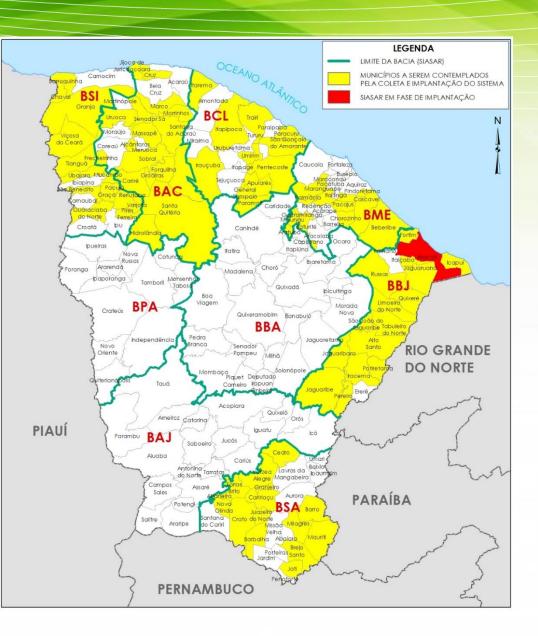

No. of SISAR: 8 associations (one per watershed)

### **PILOT PROJECT - SIASAR**

| GENERAL INFORMATION        |
|----------------------------|
| LOCATION CÓRREGO DA NICA   |
| <b>DISTRICT</b> ARACATI    |
| COUNTY ARACATI             |
| <b>STATE</b> CEARÁ         |
| WATERSHED BBJ              |
| TOTAL POPULATION 480       |
| ETHNIC PREDOMINATION PARDO |
| QUANTITY OF TOTAL 120      |
| HOUSEHOLDS                 |
|                            |
|                            |
|                            |
|                            |
|                            |
|                            |
|                            |
|                            |
| Aracati                    |
|                            |
|                            |